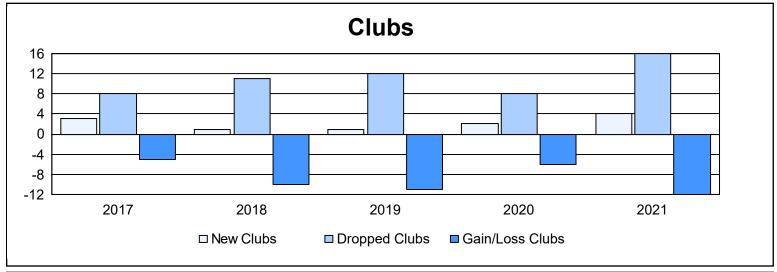

| Year      | New<br>Clubs | Dropped<br>Clubs | Gain/<br>Loss<br>Clubs | New<br>Members | Charter<br>Members | Reinstate<br>Members | Transfer<br>Members | Total<br>Member<br>Added | Total<br>Members<br>Dropped | Gain/<br>Loss<br>Members |
|-----------|--------------|------------------|------------------------|----------------|--------------------|----------------------|---------------------|--------------------------|-----------------------------|--------------------------|
| 2016-2017 | 3            | 8                | -5                     | 964            | 90                 | 35                   | 38                  | 1,127                    | 1,393                       | -266                     |
| 2017-2018 | 1            | 11               | -10                    | 836            | 37                 | 36                   | 76                  | 985                      | 1,462                       | -477                     |
| 2018-2019 | 1            | 12               | -11                    | 731            | 38                 | 48                   | 34                  | 851                      | 1,181                       | -330                     |
| 2019-2020 | 2            | 8                | -6                     | 583            | 58                 | 56                   | 48                  | 745                      | 1,149                       | -404                     |
| 2020-2021 | 4            | 16               | -12                    | 537            | 103                | 34                   | 69                  | 743                      | 1,271                       | -528                     |
| Average   | 2            | 11               | -9                     | 730            | 65                 | 42                   | 53                  | 890                      | 1,291                       | -401                     |