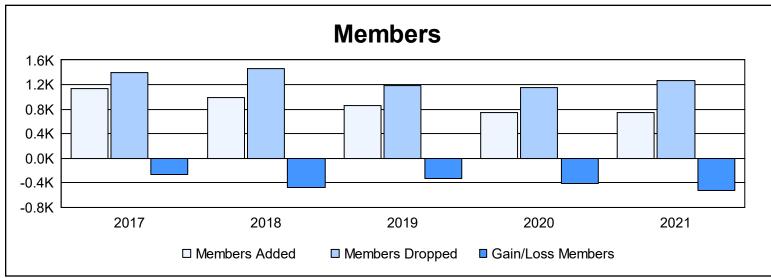

| Year      | New<br>Clubs | Dropped<br>Clubs | Gain/<br>Loss<br>Clubs | New<br>Members | Charter<br>Members | Reinstate<br>Members | Transfer<br>Members | Total<br>Member<br>Added | Total<br>Members<br>Dropped | Gain/<br>Loss<br>Members |
|-----------|--------------|------------------|------------------------|----------------|--------------------|----------------------|---------------------|--------------------------|-----------------------------|--------------------------|
| 2016-2017 | 3            | 8                | -5                     | 964            | 90                 | 35                   | 38                  | 1,127                    | 1,393                       | -266                     |
| 2017-2018 | 1            | 11               | -10                    | 836            | 37                 | 36                   | 76                  | 985                      | 1,462                       | -477                     |
| 2018-2019 | 1            | 12               | -11                    | 731            | 38                 | 48                   | 34                  | 851                      | 1,181                       | -330                     |
| 2019-2020 | 2            | 8                | -6                     | 583            | 58                 | 56                   | 48                  | 745                      | 1,149                       | -404                     |
| 2020-2021 | 4            | 16               | -12                    | 537            | 103                | 34                   | 69                  | 743                      | 1,271                       | -528                     |
| Average   | 2            | 11               | -9                     | 730            | 65                 | 42                   | 53                  | 890                      | 1,291                       | -401                     |